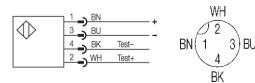

#### **Electrical Data**

Rated operational voltage Ue 24V DC Supply Voltage 10...30V DC Ripple < 10% from UB Frequency of Supply Voltage DC <40mA No-load supply current Protected against polarity reversal yes 250V AC Rated insulation voltage max. Load capacity 0,33µF