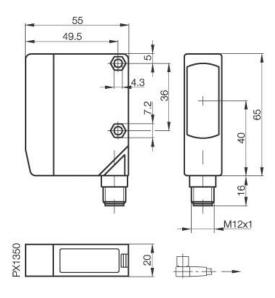

### **Mechanical Data**

65x55x20 Measurements Housing material ABS impact resistant Material of sensing face **PMMA** Degree of protection IP66 Connection Connector S4 (M12) Connection turnable Connector 270° turnable Weigth 130g BKS-S20-3 Recommended connector